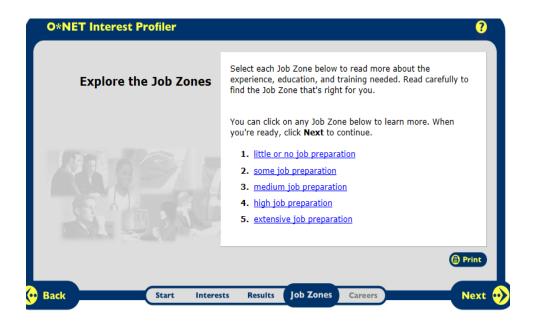

## \*Record YOUR results here:

Realistic: Social \_\_\_\_\_\_

Investigative: \_\_\_\_\_ Enterprising \_\_\_\_\_\_

Artistic Conventional

 Job Zones: Hit, "next" to move on to Job zones. Job zones help you to identify how much training/schooling you would like to complete toward a career in your interest area.

Identify the educational level you would need for each of the following job zones:

- Zone 1: Little or no job prep.
- Zone 2: Some job prep.
- Zone 3: Medium job prep.

Which job zone best describes your intended training or educational level?