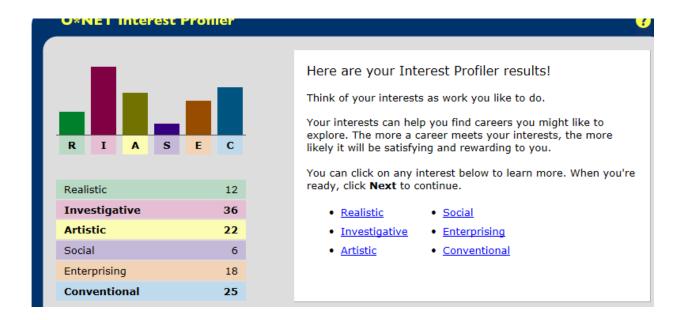

## \*Record YOUR results here:

Realistic: Social \_\_\_\_\_\_

Investigative: \_\_\_\_\_ Enterprising \_\_\_\_\_\_

Artistic Conventional

 Job Zones: Hit, "next" to move on to Job zones. Job zones help you to identify how much training/schooling you would like to complete toward a career in your interest area.

## results!

| Identify | your  | top | 2 | interest | profiles  | and  | record | the | definitions | below: |   |  |
|----------|-------|-----|---|----------|-----------|------|--------|-----|-------------|--------|---|--|
| Profile  | #1: _ |     |   |          | _ Definit | ion: |        |     |             |        | _ |  |
|          |       |     |   |          |           |      |        |     |             |        |   |  |

| Profile | e #2: Definition:                                                                                                                                                                                                      |
|---------|------------------------------------------------------------------------------------------------------------------------------------------------------------------------------------------------------------------------|
|         |                                                                                                                                                                                                                        |
| •       | Your interests will now be matched with your job zone.  A list of possible careers will be created for you. PRINT this page.  You can click on a career to find more information/requirements for each of the careers. |
| Your    | Careers"                                                                                                                                                                                                               |
| 1.      | What is one of your "best fit" careers that may interest you?                                                                                                                                                          |
| 2.      | What are some things you would do in this career?                                                                                                                                                                      |
| 3.      | What knowledge is needed?                                                                                                                                                                                              |
| 4.      | What skills are needed?                                                                                                                                                                                                |
| _       |                                                                                                                                                                                                                        |
| 5.      | What is another of your "best fit" careers that may interest you?                                                                                                                                                      |
| 6.      | What are some things you would do in this career?                                                                                                                                                                      |
|         |                                                                                                                                                                                                                        |