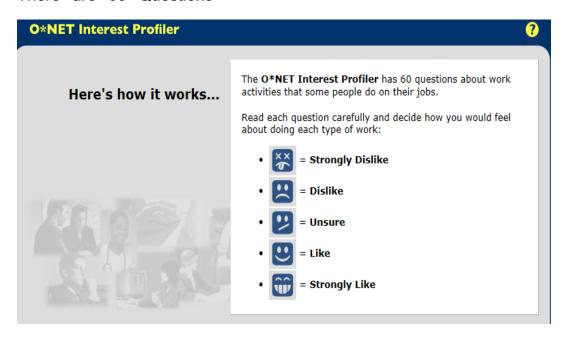

## O\*Net Online Interest Profiler

- Go to the website www.mynextmove.org
- · Click on "Tell us what you like to do":

- You are going to take the "Interest Profiler"
  - o There are 60 Questions

- o For each questions, decide whether or not you think you would like it
- o Avoid choosing "Not Sure"

- o Don't think too long about each activity: stick with your initial reaction.
- Do not worry about whether you have the knowledge or skills, or how much money you would earn, etc.
- Once you have answered all 60 questions, you will come to the Profiler Results: