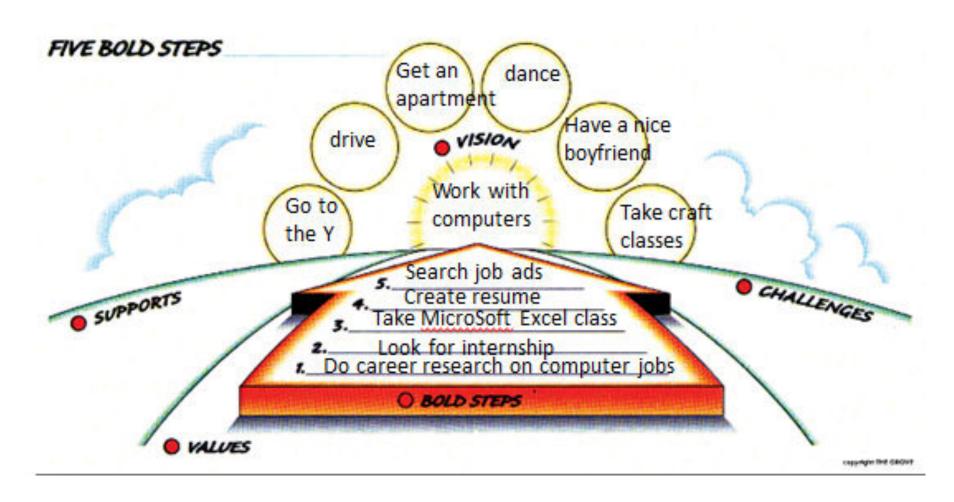

## My Vision for My Future

Now that you have a vision of your future, let's set some goals to help you get there!

## My Action Steps